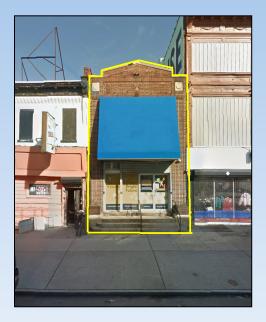

# Sale - Commercial/ Daycare Facility Space

5227-29 Market Street, Philadelphia, PA 19139

## Info:

10,265 +/- Sq. Ft. on 2 Floors

Sale: \$1,200,000.00RE Tax: \$5,230.00Est. Ins.: \$3,592.75

• Fully improved daycare facility 175 children capacity

• Move-in condition

 Offers a dedicated rooftop play area for summer-time & after school activities

 Dedicated rear area lobby & private elevator for summer and after school drop-off & pickup

• Zoned: CMX2 Commercial/Mixed-Use