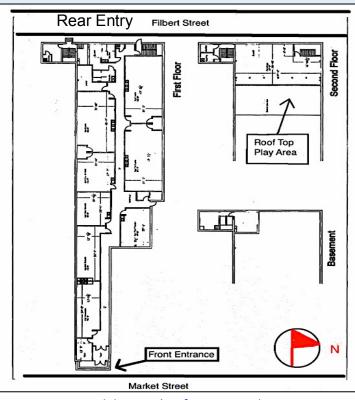

## Info:

10,265 +/- Sq. Ft. on 2 Floors

Sale: \$1,200,000.00RE Tax: \$5,230.00Est. Ins.: \$3,592.75

• Fully improved daycare facility 175 children capacity

• Move-in condition

 Offers a dedicated rooftop play area for summer-time & after school activities

 Dedicated rear area lobby & private elevator for summer and after school drop-off & pickup

• Zoned: CMX2 Commercial/Mixed-Use