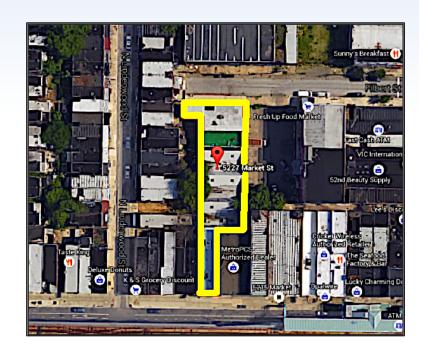

### Area:

 52<sup>nd</sup> & Market Street West Philadelphia In-Line Commercial Shopping District

#### Location:

Located in the heart of West
Philadelphia 52<sup>nd</sup> Street Transportation
Hub